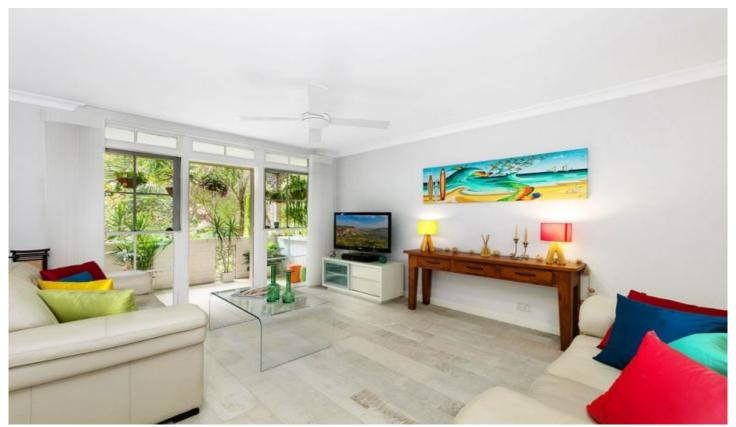

## 25/33 Palomar Parade FRESHWATER NSW

Set amongst expansive tropical gardens with easy access to an in-ground pool & well-equipped playground, this generously proportioned apartment has received a complete contemporary refurbishment. Open plan living & dining area with underfloor heating flows through stunning french doors onto an east facing private balcony further extending the living space and enjoying a private leafy outlook. The chic designer bathroom & kitchen boast state of the art appliances & sleek finishes. Located close to beaches, shops, cafes, parks, and public transport, the location is wonderfully convenient.

- Huge combined lounge/dining area with built-in shelving
- Covered balcony overlooking the vast garden
- Double bedrooms with built-ins & plush carpet
- Internal laundry, 2 car tandem lock-up garage

2 🚐 1 🔓 2 🗬