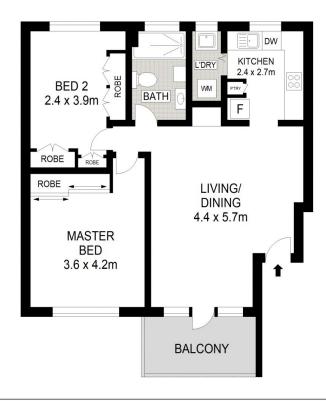

ea with underfloor heating flows through stunning french doors onto an east facing private balcony further extending the living space and enjoying a private leafy outlook. The chic designer bathroom & kitchen boast state of the art appliances & sleek finishes. Located close to beaches, shops, cafes, parks, and public transport, the location is wonderfully convenient.

- Huge combined lounge/dining area with built-in shelving
- Covered balcony overlooking the vast garden
- Double bedrooms with built-ins & plush carpet
- Internal laundry, 2 car tandem lock-up garage

2 🚐 1 🔓 2 🗬

Type: Apartment

**View :** https://www.oneagencyhazlettpoole.com.au/lease /nsw/northern-beaches/freshwater/residential/apa

rtment/7921255



Robyn Hazlett-Poole 02 8038 1200

For full version visit the website





Dimensions are approximate. All information contained is gathered from sources we believe to be reliable. However we cannot guarantee its accuracy and interested persons should rely on their own enquiries.

www.visionphoto.com.au

## 25/33 PALOMAR PARADE, FRESHWATER

APPROX. INTERNAL FLOOR AREA: 72 SQM