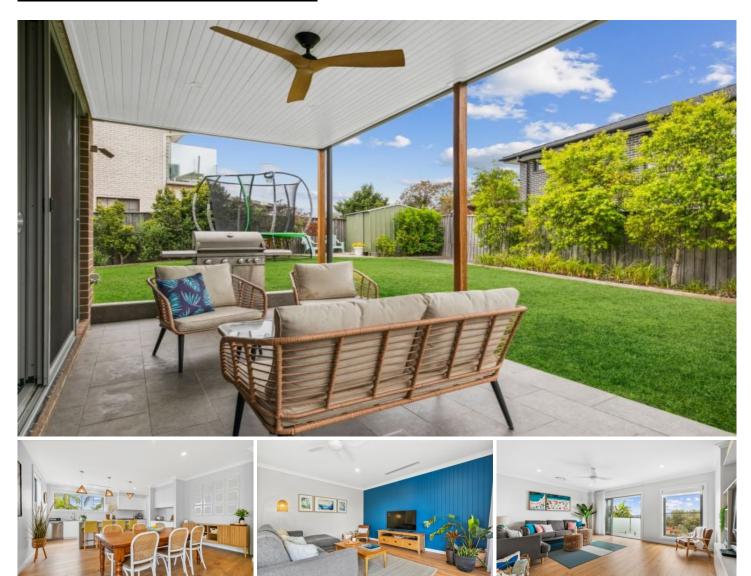

- Covered alfresco area ideal for entertaining

- CaesarStone kitchen with dishwasher and gas appliances with large walk in pantry.

- Built-ins to all five bedrooms, master with ensuite

- Large upstairs family room walks onto balcony with district outlook

- Media room or teenager retreat or guest bedroom

- Air conditioning, ceiling fans, garden shed, double garage.

Short walk to city buses, local cafes and Warriewood Beach.