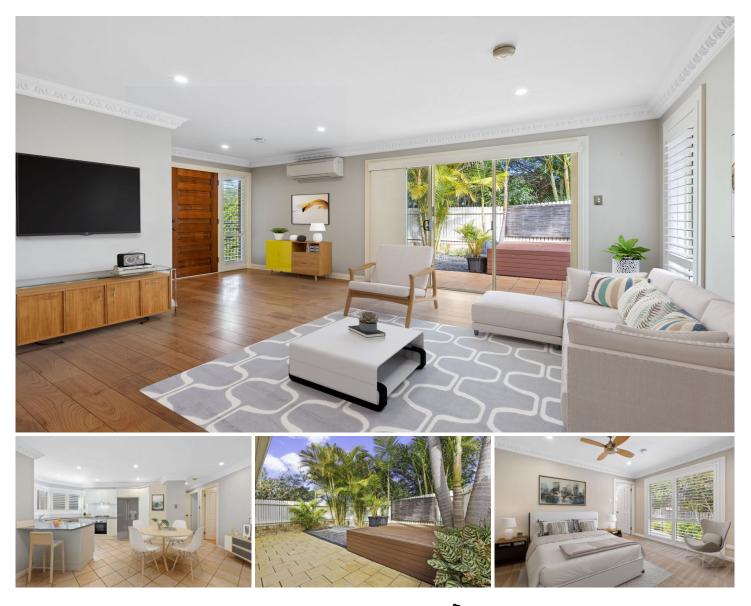

## 36A Burchmore Road MANLY VALE NSW

Private, bright, breezy and set across a single level, this pristine home is a great for downsizers or young families. Positioned at the front of only four, it offers spacious open plan interiors and private outdoor entertaining areas.

Fabulous location; level walk to Manly and Roseberry Street Caf?s and eateries

Generously scaled open plan interiors bathed in abundant natural light

Immaculate granite kitchen with Bosch stainless steel gas appliances

Easycare entertaining includes fully secure front and rear terraces

Three bedrooms, each with built-ins and ceiling fans, master ensuite

Type : House

View : https://www.oneagencyhazlettpoole.com.au/lease /nsw/northern-beaches/manly-vale/residential/ho use/7921263