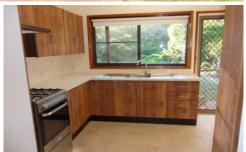

## **102 Carawa Road CROMER NSW**

Great level family home. Features as new paint and carpet throughout. 3 bedrooms, all with wardrobes. Kitchen with as new stainless steel gas stove and dishwasher, opening out to paved area and level lawn. Combined lounge and dining area, full bathroom, large laundry with toilet and cupboards for storage. Garage + off street parking for 3 cars. Close to schools and bus. No Pets!