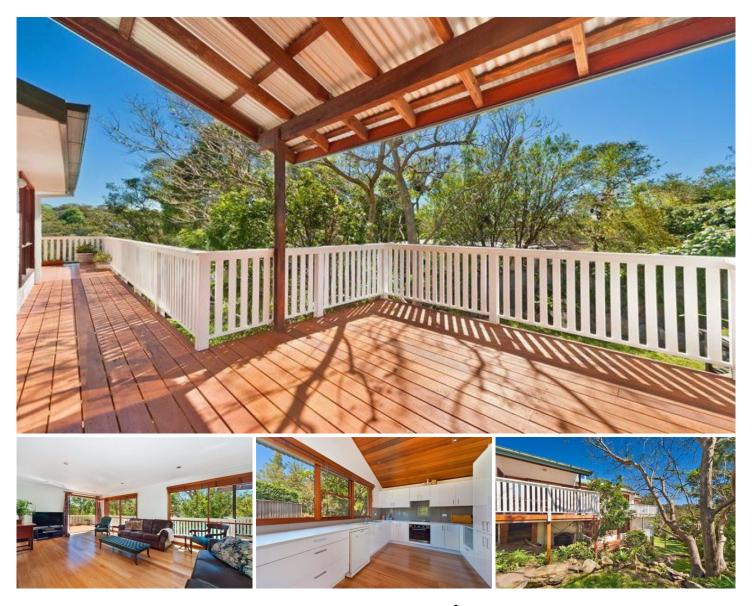

Picture-perfect with all the character of a classic country homestead, an impressive entry sets the scene for refreshed interiors with rich hardwood floors. Warmed by a log fireplace, a bright and breezy open-plan living with a defined dining extends seamlessly through multiple entries onto a wraparound verandah. As the true vantage point to enjoy the views, host alfresco dining and entertaining basking in a sunny northeast aspect.

Adorn a centrally placed modern kitchen and sleek soft-close cabinetry. Large and light-filled top floor master