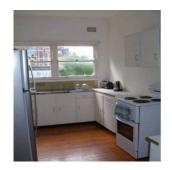

## 59 Hilma Street COLLAROY PLATEAU NSW

This golden oldie has just been painted throughout. With ocean glimpses & polished floorboards this is a place to call home. Features include: combined lounge dining, two king size bedrooms, and a child sized bedroom PLUS a study. Built in main bedroom, enclosed back yard, garage. Close to shops, cafes, Collaroy Plateau Public School and transport.