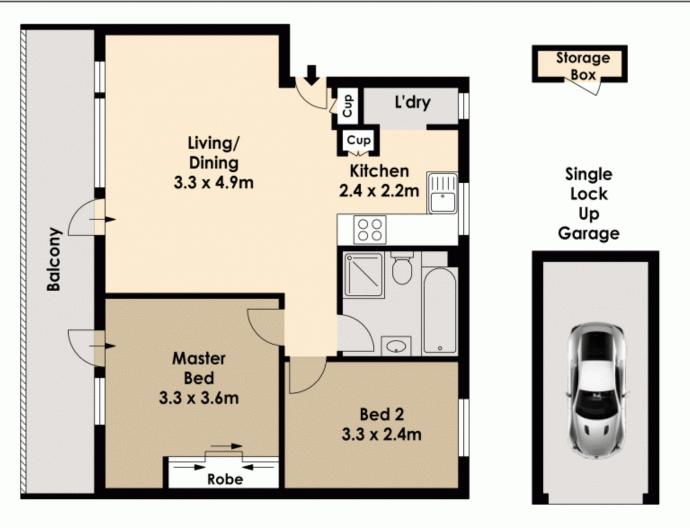

## 10/12 Mooramba Road DEE WHY NSW

Bathed in northerly light, this TWO bedroom unit is located for convenience being in close proximity to shops, restaurants and transport.Open plan living, modern kitchen with DISHWASHER and adjacent INTERNAL LAUNDRY, both bedrooms are double in size with main having a built in wardrobe and access to the full length balcony. The bathroom has separate bath and shower. Additional features include a LOCK UP GARAGE and STORAGE BOX.