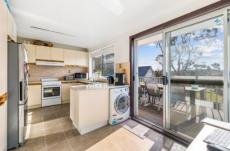

- \*\*Property Features:\*\*
- 3 spacious bedrooms, providing ample room for relaxation and privacy
- Full-size bathroom with separate toilet for added convenience
- Rear entertainment deck, perfect for outdoor gatherings and relaxation
- Electricity and water included, offering cost-saving convenience
- L-shaped lounge and dining room, providing flexible living