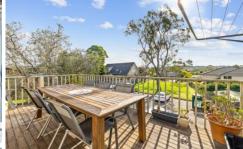

- \*\*Property Features:\*\*
- 3 spacious bedrooms, providing ample room for relaxation and privacy
- Full-size bathroom with separate toilet for added convenience
- Rear entertainment deck, perfect for outdoor gatherings and relaxation
- Electricity and water included, offering cost-saving convenience
- L-shaped lounge and dining room, providing flexible living