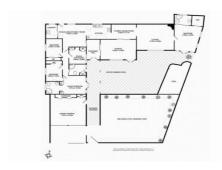

## 24 Pembroke Place BELROSE NSW

Renovated & styled with contempory finishes the home offers four double size bedrooms;two with ensuite bathrooms plus a family bathroom. Other features include study, formal and informal living and dining. Most of the stylish interior opens via French doors to the amazing entertaining and alfresco dining area with 11 meter in ground pool and gazebo all within private & secure surrounds. There is also a double garage with automatic doors. Located in a quiet cul-de-sac close to schools,parks and buses, this home is sure to impress.