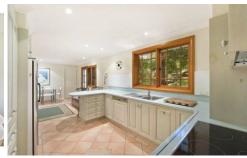

## 24 Pembroke Place BELROSE NSW

Renovated & styled with contempory finishes the home offers four double size bedrooms;two with ensuite bathrooms plus a family bathroom. Other features include study, formal and informal living and dining. Most of the stylish interior opens via French doors to the amazing entertaining and alfresco dining area with 11 meter in ground pool and gazebo all within private & secure surrounds. There is also a double garage with automatic doors. Located in a quiet cul-de-sac close to schools,parks and buses, this home is sure to impress.