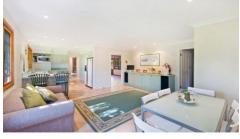

## 24 Pembroke Place BELROSE NSW

Renovated & styled with contempory finishes the home offers four double size bedrooms;two with ensuite bathrooms plus a family bathroom. Other features include study, formal and informal living and dining. Most of the stylish interior opens via French doors to the amazing entertaining and alfresco dining area with 11 meter in ground pool and gazebo all within private & secure surrounds. There is also a double garage with automatic doors. Located in a quiet cul-de-sac close to schools,parks and buses, this home is sure to impress.