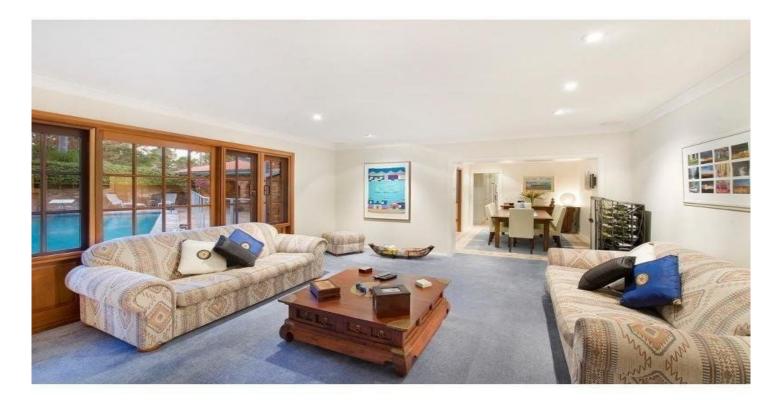

## 24 Pembroke Place BELROSE NSW

Renovated & styled with contempory finishes the home offers four double size bedrooms;two with ensuite bathrooms plus a family bathroom. Other features include study, formal and informal living and dining. Most of the stylish interior opens via French doors to the amazing entertaining and alfresco dining area with 11 meter in ground pool and gazebo all within private & secure surrounds. There is also a double garage with automatic doors. Located in a quiet cul-de-sac close to schools,parks and buses, this home is sure to impress.