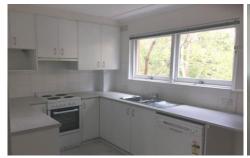

## 8/14 The Crescent DEE WHY NSW

This extremely spacious, bright and sunny 2 bedroom unit enjoys a leafy outlook from the balcony. The modern kitchen has DISHWASHER, new upright stove and flooring. There are built ins in both bedrooms, full size bathroom and under cover parking PLUS a lock-up storeroom. Laundry facilities are located in the kitchen. This apartment is NEWLY PAINTED THROUGHOUT. Located close to beach, shops, cafes and transport.