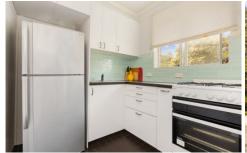

## 5/12 Ronald Avenue FRESHWATER NSW

This two-bedroom unit is situated in a quiet cul-de-sac and is a convenient walk to both Freshwater and Curl Curl. Situated on the top floor and set back from the road, this charming unit with as new carpet and paint faces east with an abundance of morning sunshine and a north facing bedroom. Complimented with a large L-shaped lounge and dining area that leads to the balcony.. The as new modern kitchen with gas cooking flows off the lounge adjacent to the balcony and an as new laundry has plenty of cupboard space. The main bedroom is generous with a north facing window and wardrobe. The 2nd bedroom is double in size. A light filled bathroom in good original condition with a shower over bath. A carport is conveniently located near the entrance.