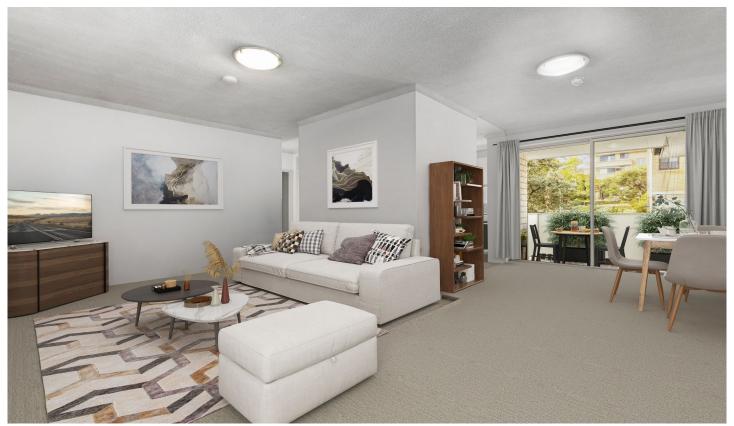

## 5/12 Ronald Avenue FRESHWATER NSW

This two-bedroom unit is situated in a quiet cul-de-sac and is a convenient walk to both Freshwater and Curl Curl. Situated on the top floor and set back from the road, this charming unit with as new carpet and paint faces east with an abundance of morning sunshine and a north facing bedroom. Complimented with a large L-shaped lounge and dining area that leads to the balcony.. The as new modern kitchen with gas cooking flows off the lounge adjacent to the balcony and an as new laundry has plenty of cupboard space. The main bedroom is generous with a north facing window and wardrobe. The 2nd bedroom is double in size. A light filled bathroom in good original condition with a shower over bath. A carport is conveniently located near the entrance.