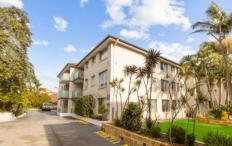

## 5/12 Ronald Avenue FRESHWATER NSW

This two-bedroom unit is situated in a quiet cul-de-sac and is a convenient walk to both Freshwater and Curl Curl. Situated on the top floor and set back from the road, this charming unit with as new carpet and paint faces east with an abundance of morning sunshine and a north facing bedroom. Complimented with a large L-shaped lounge and dining area that leads to the balcony.. The as new modern kitchen with gas cooking flows off the lounge adjacent to the balcony and an as new laundry has plenty of cupboard space. The main bedroom is generous with a north facing window and wardrobe. The 2nd bedroom is double in size. A light filled bathroom in good original condition with a shower over bath. A carport is conveniently located near the entrance.