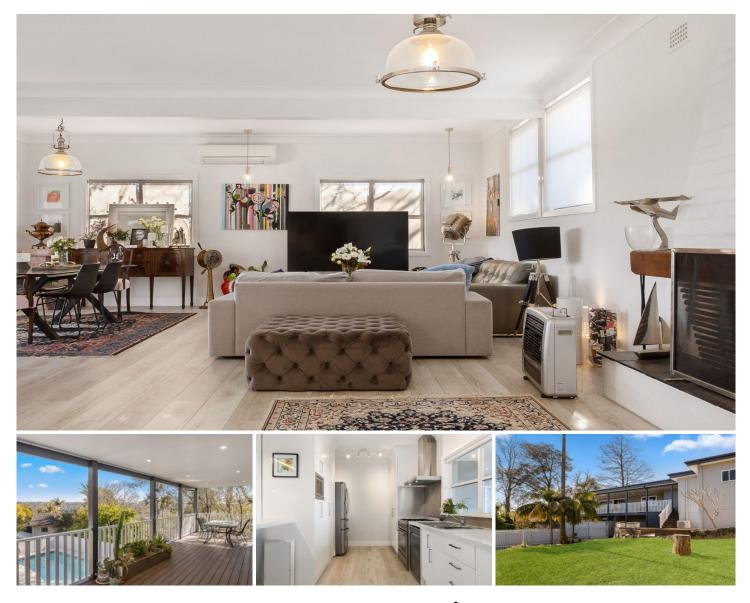

## **4 Romford Road FRENCHS FOREST NSW**

With tranquil, leafy outlook you will love this home as soon as you walk in. The main living areas of the house are on the upper ground level, & make the most of this homes leafy outlook. On this level is three bedrooms, all with built ins, PLUS a study. The gas kitchen is modern with stone bench tops & a breakfast bar. Open plan living means that the massive combined living area is airy & spacious. Flowing out from this living area is a large covered entertaining deck with peaceful district views. This deck also overlooks the sparkling in-ground pool & level rear yard. There is undercover parking for 2 cars. Located close to public transport travelling to Chatswood, the city or the beaches. Short walk to Forest High. 3 🛤 2 🚔 2 🚘