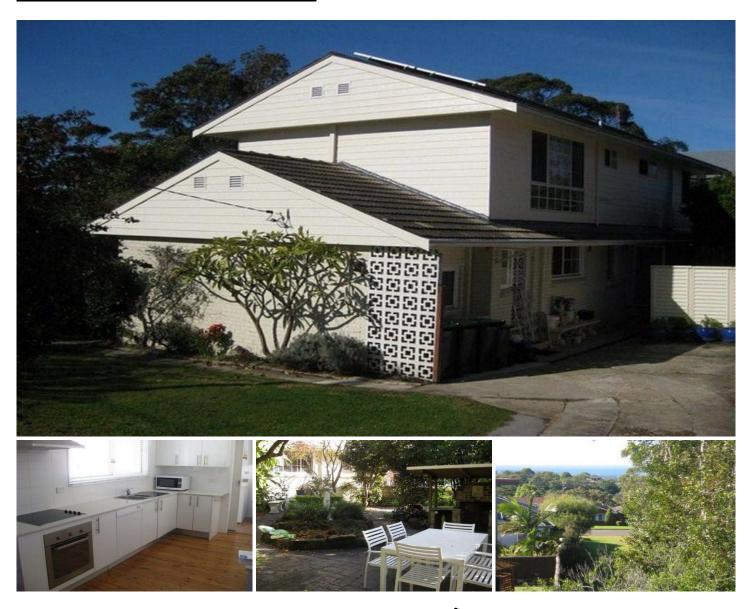

## **4 Sunlea Place ALLAMBIE HEIGHTS NSW**

Situated in a cul de sac is this 2 storey five bedroom, two bathroom family home. Features downstairs the house comprises of a near new kitchen with granite bench tops, dishwasher and adjacent internal laundry, separate lounge and dining room, three bedrooms and bathroom. Upstairs there are a further two bedrooms,bathroom,large living with ocean glimpses and a kitchenette.

It also comprises of a garden path meanders through hidden pockets of flowering enjoyment to flow onto to council playground with swings and slippery dips.

Property Code: 22

Type : House

View : https://www.oneagencyhazlettpoole.com.au/lease /nsw/northern-beaches/allambie-heights/residenti al/house/7921336