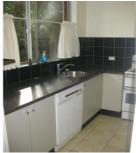

The kitchen has granite bench tops and has a unique view of a waterfall.

The main bedroom is king size and has sliding doors to the courtyard and the second bedroom is double size.

The bathroom has a bath and separate shower and there is also a large separate internal laundry, plus a carport.