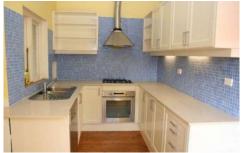

The master bedroom with built-ins flows into an airy sun room/ home office area with harbour views, whilst the kitchen offers modern finishes. Additions include a lock up garage, external laundry facilities, plus a second external communal courtyard at the rear. The tidy bathroom contains both a bath and shower. Conveniently positioned in a highly sought after location in a whisper quiet street, enjoy the short stroll to Manly Wharf, cafes, shops,