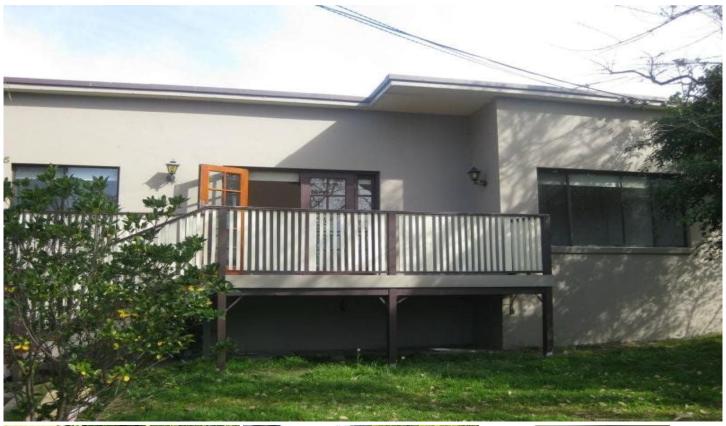

## 265 Warrinagh Road BEACON HILL NSW

This THREE bedroom cottage (all with built in wardrobes) has POLISHED FLOORBOARDS throughout.

There is a good size L-shape lounge/dining room, an open plan kitchen to the second living area, The bathroom has been modernised and has a bath with shower. Paved BBQ area. External laundry with room for storage.

Plenty of parking with tandem carport. Pets on application.

Property Code: 32

3 🕮 1 🚆 2 🚍

Type: House

**View :** https://www.oneagencyhazlettpoole.com.au/lease /nsw/northern-beaches/beacon-hill/residential/ho