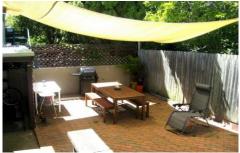

## 265 Warrinagh Road BEACON HILL NSW

This THREE bedroom cottage (all with built in wardrobes) has POLISHED FLOORBOARDS throughout.

There is a good size L-shape lounge/dining room, an open plan kitchen to the second living area, The bathroom has been modernised and has a bath with shower. Paved BBQ area. External laundry with room for storage.