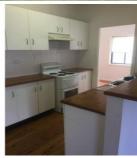

## 265 Warrinagh Road BEACON HILL NSW

This THREE bedroom cottage (all with built in wardrobes) has POLISHED FLOORBOARDS throughout.

There is a good size L-shape lounge/dining room, an open plan kitchen to the second living area, The bathroom has been modernised and has a bath with shower. Paved BBQ area. External laundry with room for storage.