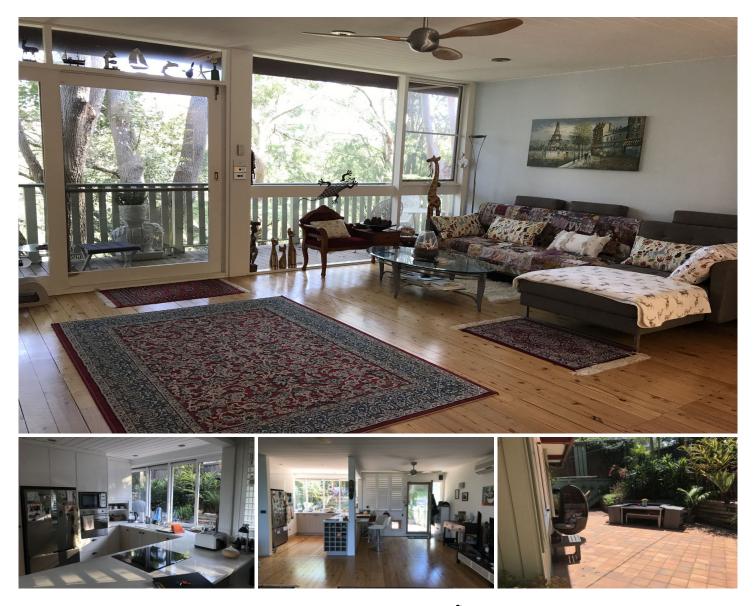

Set amongst picturesque native bushland that has been completely regenerated to its natural state, the home offers plenty of living space both indoors and out.

The home is accessed through a sunny, fully fenced paved courtyard area, that doubles as a child-friendly entertaining area. The area has been landscaped along a Balinese theme

The home has open plan living and dining areas with a bright near-new kitchen.