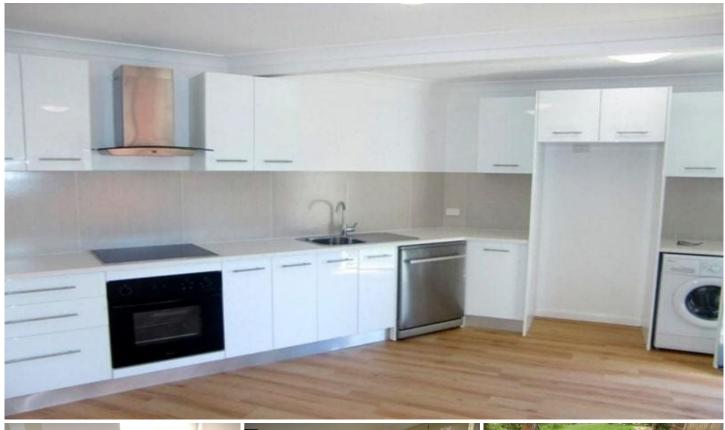

## 7 Pinta Place CROMER NSW

This two storey home is in as new condition. Upstairs features two bedrooms, built-ins and large bathroom. Entry level has open plan kitchen with stone bench tops, stainless steel appliances, laundry with washing machine included. Combined lounge/dining opening out to private enclosed yard. Two off street carspaces. Walking distance to school, shops and bus. Water Usage included. No pets.