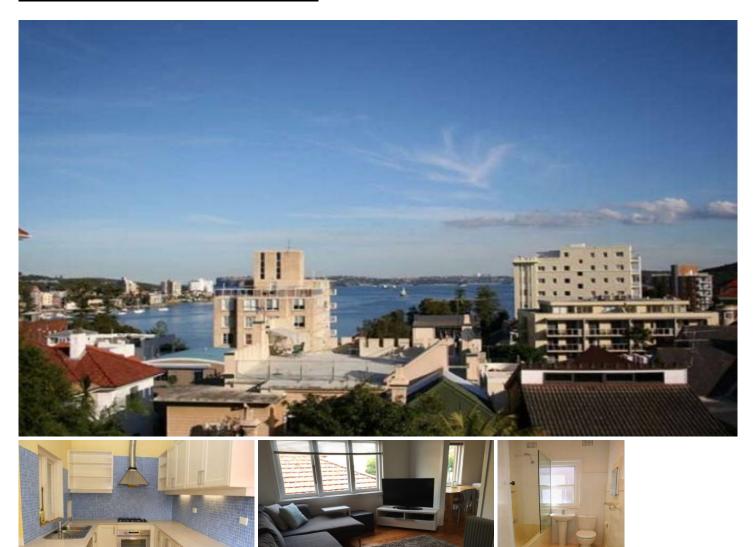

## 4/6 Camera Street MANLY NSW

Lifestyle - Quietly set in a one way street and embracing an elevated position offering Harbour vistas through to Manly. Positioned on the top floor of a double brick, art deco block comprising of just four apartments, this residence is ideal for those wishing to enjoy a perfect combination of old world charm with a harbourside lifestyle.

The master bedroom with built-ins flows into an airy sun room/ home office area with harbour views, whilst the kitchen offers modern finishes. Additions include a lock up garage, external laundry facilities, plus a second external communal courtyard at the rear. The tidy bathroom contains both a bath and shower. Conveniently positioned in a highly sought after location in a whisper quiet street, enjoy the short stroll to Manly Wharf, cafes, shops,