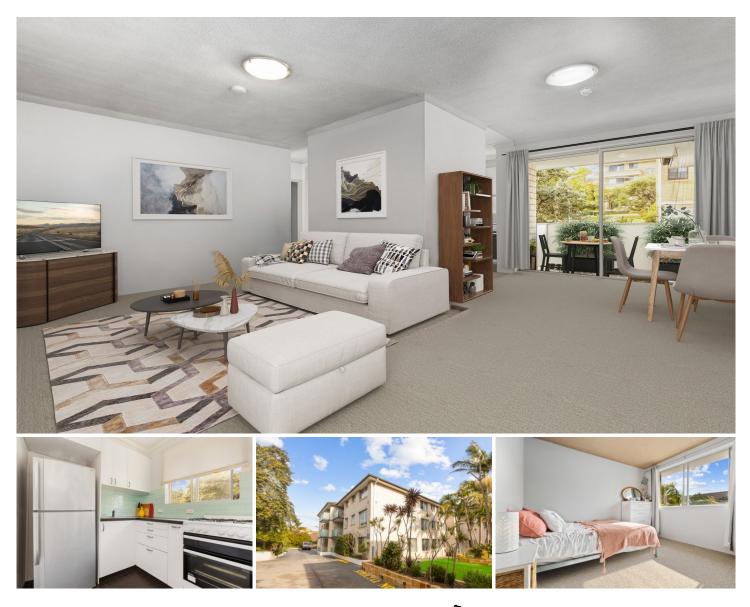

## 5/12 Ronald Avenue FRESHWATER NSW

This two-bedroom unit is situated in a quiet cul-de-sac and is a convenient walk to both Freshwater and Curl Curl. Situated on the top floor and set back from the road, this charming unit faces east with an abundance of morning sunshine and a north facing bedroom. Complimented with a large L-shaped lounge and dining area that leads to the balcony.. The modern kitchen with gas cooking flows off the lounge adjacent to the balcony and the laundry has plenty of cupboard space. The main bedroom is generous with a north facing window and wardrobe. The 2nd bedroom is double in size. The light filled bathroom is in good original condition with a shower over bath. A carport is conveniently located near the entrance. Sorry, no pets.

Please note this property has been digitally styled. For full version visit the website