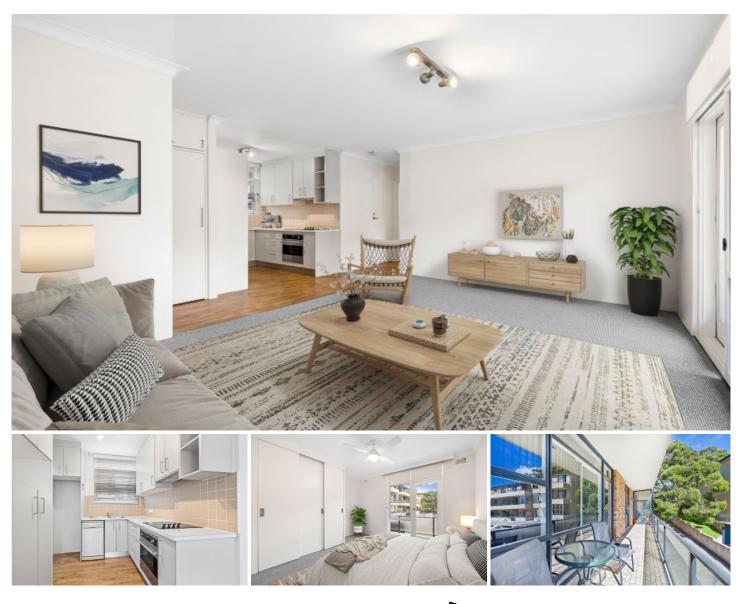

## 10/12 Mooramba Road DEE WHY NSW

WELCOME TO YOUR NEW HOME! Bathed in northerly light, this spacious 2-bedroom unit offers modern living in a convenient location close to shops, restaurants and transport. The kitchen, with dishwasher and adjacent internal laundry.is open plan to the living room which opens to the full length balcony. Both bedrooms are double in size with main having a built in wardrobe and access to the full length balcony. The bathroom has separate bath and shower. THE HOME HAS BEEN FRESHLY PAINTED, NEW CARPET AND NEW BLINDS.

Additional features include a LOCK UP GARAGE and STORAGE BOX.

Please note this property has been digitally styled and is indicative only.