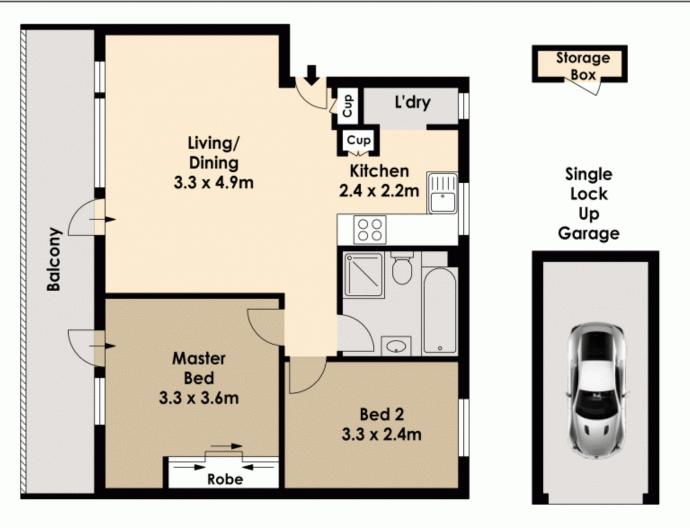

## 10/12 Mooramba Road DEE WHY NSW

WELCOME TO YOUR NEW HOME! Bathed in northerly light, this spacious 2-bedroom unit offers modern living in a convenient location close to shops, restaurants and transport. The kitchen, with dishwasher and adjacent internal laundry.is open plan to the living room which opens to the full length balcony. Both bedrooms are double in size with main having a built in wardrobe and access to the full length balcony. The bathroom has separate bath and shower. THE HOME HAS BEEN FRESHLY PAINTED, NEW CARPET AND NEW BLINDS.

Additional features include a LOCK UP GARAGE and STORAGE BOX.

Please note this property has been digitally styled and is indicative only.