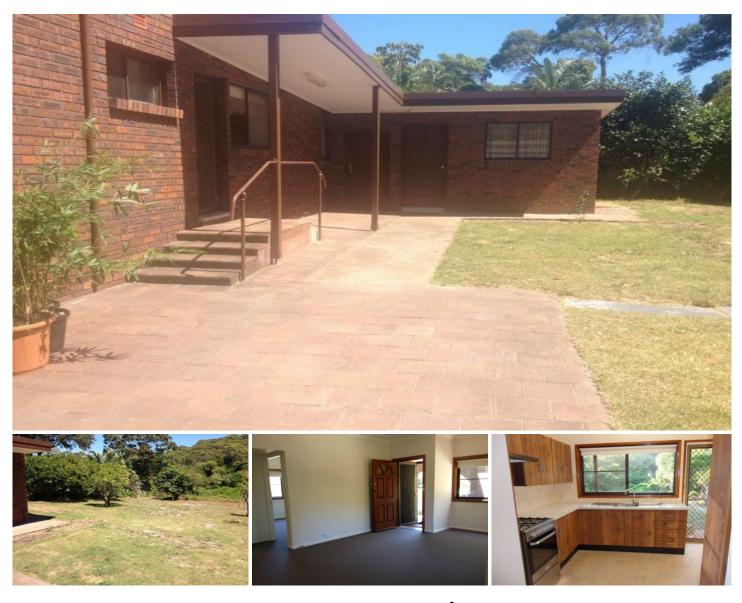

## **102 Carawa Road CROMER NSW**

Great level family home. Features as new paint and carpet throughout. 3 bedrooms, all with wardrobes. Kitchen with as new stainless steel gas stove and dishwasher, opening out to paved area and level lawn. Combined lounge and dining area, full bathroom, large laundry with toilet and cupboards for storage. Garage + off street parking for 3 cars. Close to schools and bus. No Pets