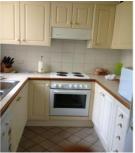

## 10/15-19 Gulliver Street BROOKVALE NSW

This modern 2 bedroom apartment offers an extremely large lounge & dining areas that open to a private tiled balcony with leafy outlook. The bedrooms both double in size and have built- ins, the kitchen is spacious and is inclusive of a dishwasher. There is a full bathroom with a separate toilet & internal laundry. The apartment comes with a GARAGE. Close to shops & Public Transport.