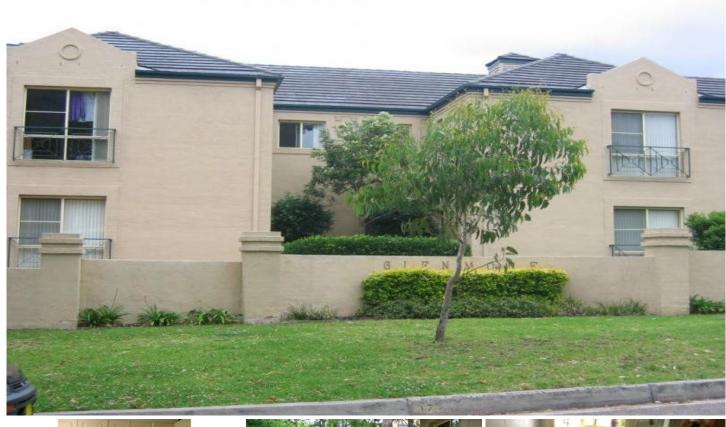

## 10/15-19 Gulliver Street BROOKVALE NSW

This modern 2 bedroom apartment offers an extremely large lounge & dining areas that open to a private tiled balcony with leafy outlook. The bedrooms both double in size and have built- ins, the kitchen is spacious and is inclusive of a dishwasher. There is a full bathroom with a separate toilet & internal laundry. The apartment comes with a GARAGE. Close to shops & Public Transport.