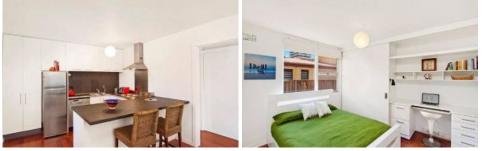

Spacious living area with polished floorboards for a modern touch and easy maintenance.

Fully equipped kitchen with a dishwasher, making meal preparation a breeze.

The main bedroom boasts a generous built-in wardrobe, providing ample storage space.