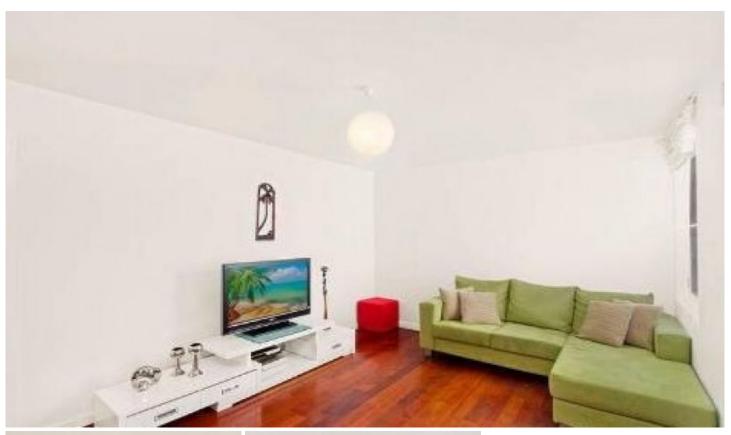

Spacious living area with polished floorboards for a modern touch and easy maintenance.

Fully equipped kitchen with a dishwasher, making meal preparation a breeze.

The main bedroom boasts a generous built-in wardrobe, providing ample storage space.