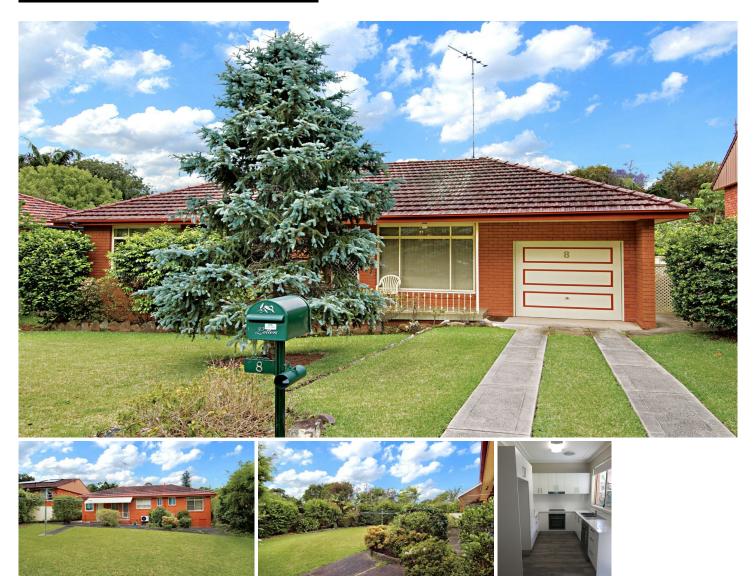

## 8 Holland Crescent FRENCHS FOREST NSW

This family home has three good size bedrooms, built-in wardrobe, full size bathroom with bath and separate shower. Separate toilet room. Newly renovated kitchen with stone benchtops and dishwasher. Just a hop, skip and a jump to Forest High and Forest Way bus interchange. The level back yard is great for the kids and the garage is great for dad!

## 3 🎮 1 🚔 2 🚘

Type : House

View : https://www.oneagencyhazlettpoole.com.au/lease /nsw/northern-beaches/frenchs-forest/residential/ house/7921449

Kirsty Poole 02 8038 1200