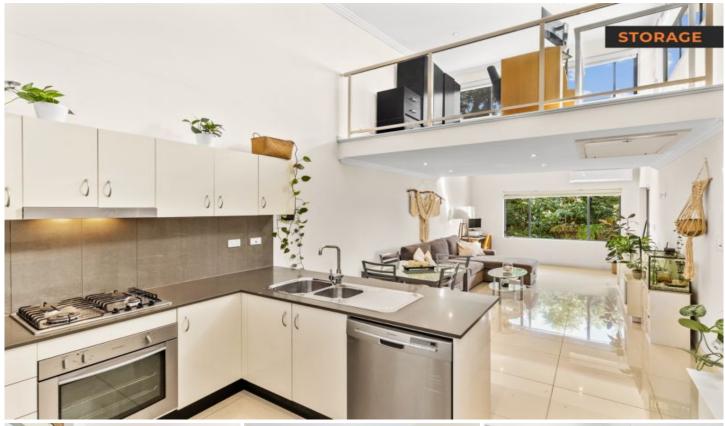

## 15/46 Kentwell Road ALLAMBIE HEIGHTS NSW

Stylish and spacious 1 bedroom apartment that ticks all the boxes and with a storage area that will surprise!

Part of a modern boutique security building with lift, this top floor, totally private and quiet apartment at the rear of the building has air-conditioning and is bathed in sun all day. The apartment also enjoys open pleasant outlooks and views across the district. Extra high ceilings and large windows makes this gorgeous apartment feel bright and airy.

Located in a desirable residential area with the convenience of neighbourhood shops, the bus stop at the gate and includes secure basement parking.

Features include: dishwasher, gas cook top, electric oven, air conditioning, built in wardrobe, internal laundry, under cover balcony with access from both living room and