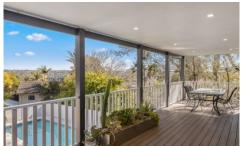

## 4 Romford Road FRENCHS FOREST NSW

With tranquil, leafy outlook you will love this home as soon as you walk in. The main living areas of the house are on the upper ground level, & make the most of this homes leafy outlook. On this level is three bedrooms, all with built ins, PLUS a study. The gas kitchen is modern with stone bench tops & a breakfast bar. Open plan living means that the massive combined living area is airy & spacious. Flowing out from this living area is a large covered entertaining deck with peaceful district views. This deck also overlooks the sparkling in-ground pool & level rear yard. Tucked away downstairs you will discover a huge home office, with separate access. This versatile set up would also make this level ideal for in-law or teenager accommodation. There is undercover parking for 2 cars. Located close to public transport travelling to Chatswood,