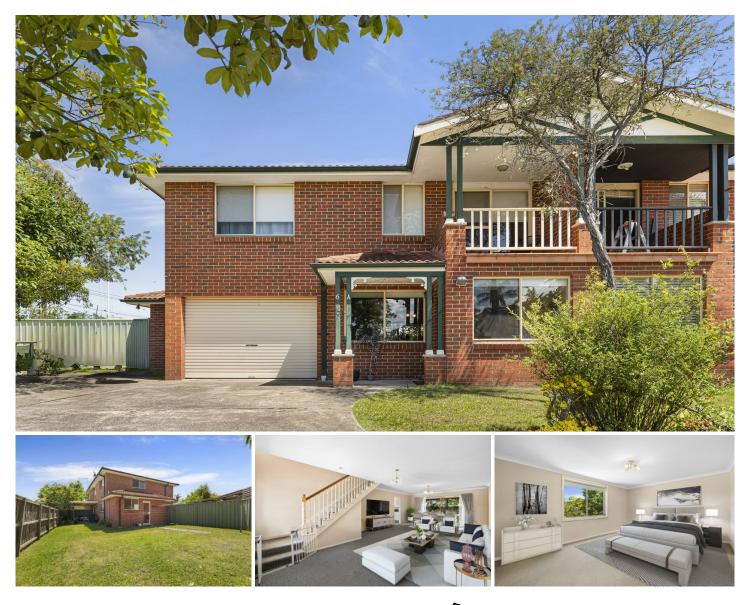

## 6A Hews Court BELROSE NSW

The open-plan design of this property creates a seamless flow between the living, dining, and kitchen areas, making it ideal for entertaining guests or spending quality time with family. The modern kitchen with ample storage space, perfect for those who love to cook and entertain.

The bedrooms in this town home are generously sized, providing a peaceful retreat at the end of a long day. The master bedroom boasts an ensuite bathroom, adding a touch of luxury to everyday living. The additional 2 bedrooms are perfect for children, guests, or can be used as a home office or study.