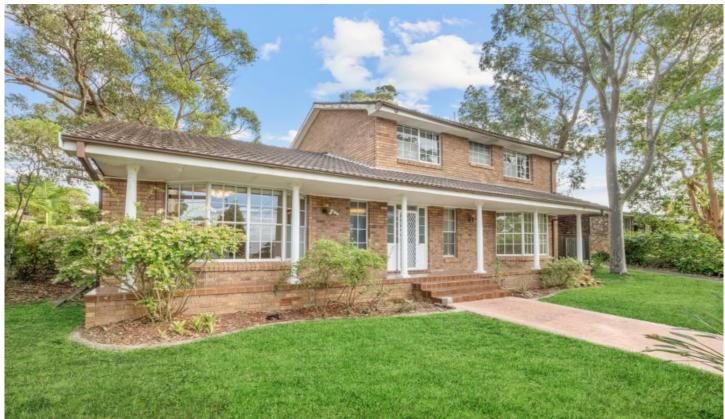

## 20 Aranda Drive FRENCHS FOREST NSW

With new paint and carpet throughout, this spacious family home has it all! Downstairs, there are separate formal and informal living and dining areas which lead out to the courtyard style garden. The kitchen is open plan with casual meals area, has loads of storage and there is an adjacent internal laundry. Upstairs, there are four large bedrooms - all with built-in wardrobes - two bathrooms plus a separate toilet. An added bonus is the double garage with access to the back yard and house. Situated in close proximity to Mimosa Public School, Davidson High School, Belrose Shopping Centre and public transport.