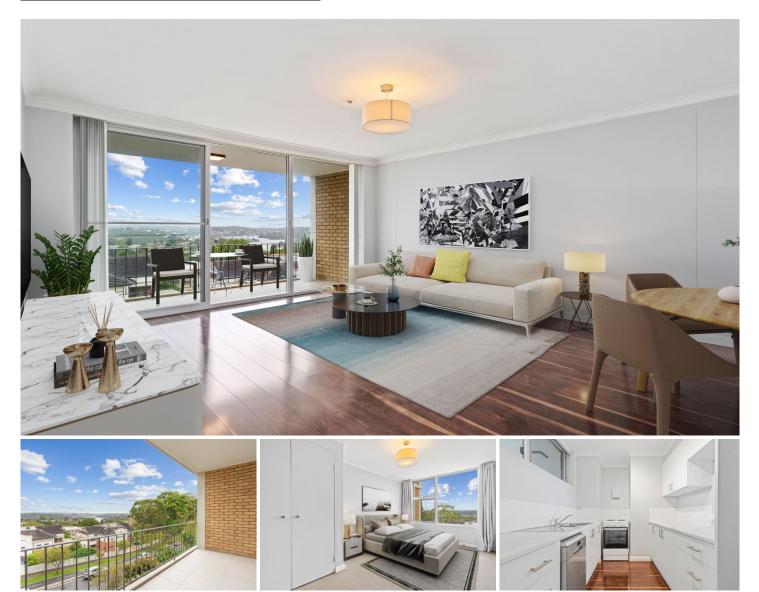

## 8/5 Sutherland Street CREMORNE NSW

Renovated and enhanced by spectacular water views. Just painted, this 1 bedroom light filled apartment has built-in wardrobes, large lounge and dining area. North facing outlook captures expansive 180 degree views from Chatswood over to Middle Harbour and beyond with a covered outdoor balcony. Brand new kitchen with dishwasher. Full bathroom with laundry facilities. Lift access. Under cover carspace. Just mere moments to Neutral Bay shopping village, this apartment provides easy access to cafes and restaurants while just minutes from Sydney CBD. No Pets.