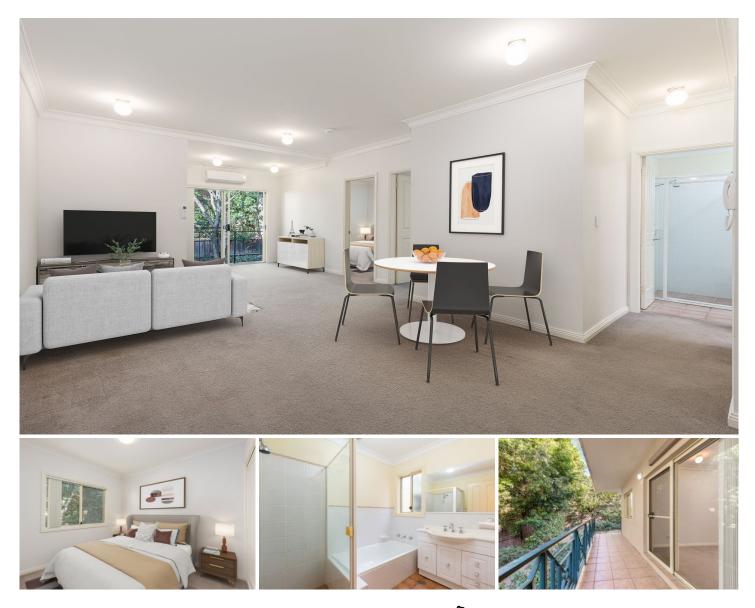

## 10/15-19 Gulliver Street BROOKVALE NSW

Modern 2 bedroom apartment is situated on the ground floor. It offers a large, spacious combined lounge & dining areas that opens to a tiled balcony. Both bedrooms are double and have built- ins. The galley kitchen is inclusive of a dishwasher. There is a full bathroom with a separate toilet & internal laundry with tumble dryer. The apartment comes with a garage and air-conditioning. Close to shops & Public Transport.