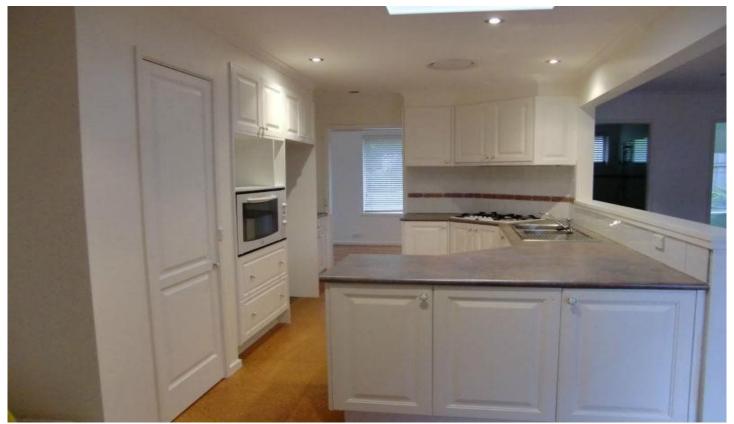

## 1 Undula Place BELROSE NSW

Situated in a family friendly street this is a great family home. There are three double size bedrooms with built in robes, plus a separate study. Both bathrooms are modern, one with separate bath. The kitchen is also modern with gas cooking, meals area and is open plan to the family room.

Other features include:

L- Shaped lounge/ dinning with polished floors Central heating and cooling Tandem garage with workshop area and remote control Separate storage room Fully fenced Pets Ok

3 🕮 2 🟪 2 🚘