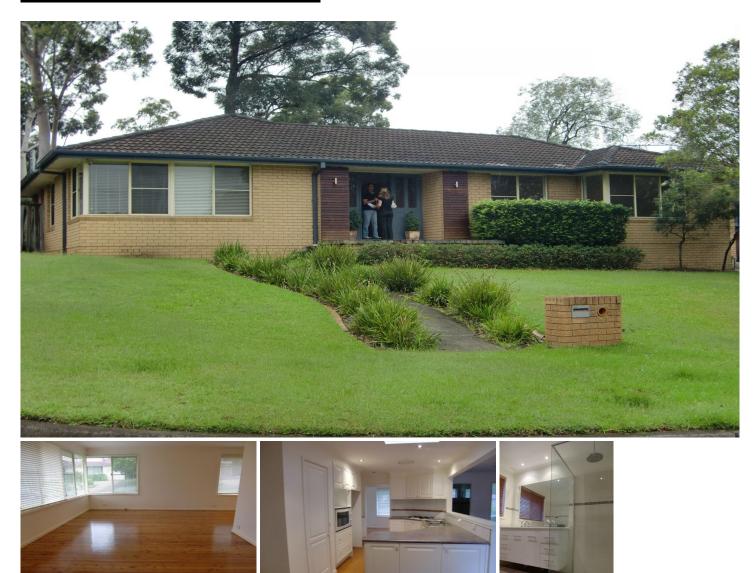

## 1 Undula Place BELROSE NSW

Situated in a family friendly street, this is a great family home. There are three double size bedrooms with built in robes, plus a separate study. Both bathrooms are modern, one with separate bath. The kitchen is spacious with gas cooking, meals area and is open plan to the family room. Other features include:

L- Shaped lounge/ dining with polished floors

Tandem garage with workshop area and remote control Separate storage room Fully fenced

Pets on application