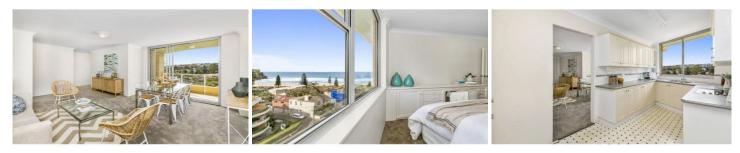

## 20/9-17 Pacific Street MANLY NSW

CHECK OUT THE WAVES before your morning swim, a stroll along the foreshore then enjoy a coffee at one of the many cafes along Manly beachfront. This apartment could be a life changer. With north/easterly ocean views, this THREE bedroom apartment is just mere metres to Manly Beach. Covering a generous 143m2 on title and located on the 7th floor of the iconic South Pacific security building, features include:

\*Three bedrooms, main with ensuite

- \*Spacious, north facing living areas
- \*Modern kitchen
- \*Main bathroom with bath
- \*Freshly painted and new carpet
- \*TWO LOCK UP GARAGES