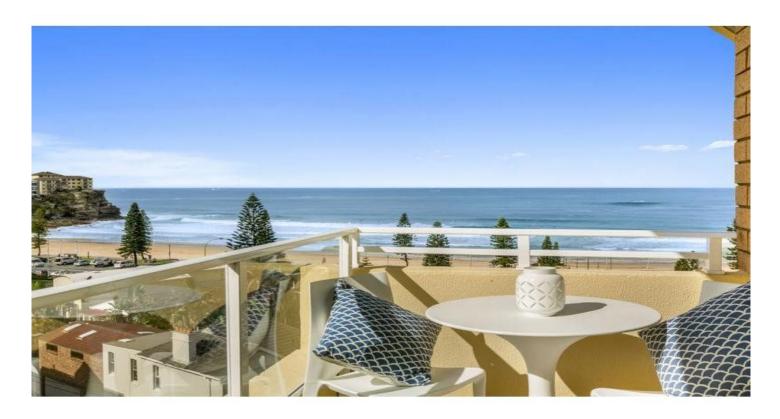

## 20/9-17 Pacific Street MANLY NSW

CHECK OUT THE WAVES before your morning swim, a stroll along the foreshore then enjoy a coffee at one of the many cafes along Manly beachfront. This apartment could be a life changer. With north/easterly ocean views, this THREE bedroom apartment is just mere metres to Manly Beach. Covering a generous 143m2 on title and located on the 7th floor of the iconic South Pacific security building, features include:

\*Three bedrooms, main with ensuite

- \*Spacious, north facing living areas
- \*Modern kitchen
- \*Main bathroom with bath
- \*Freshly painted and new carpet
- \*TWO LOCK UP GARAGES