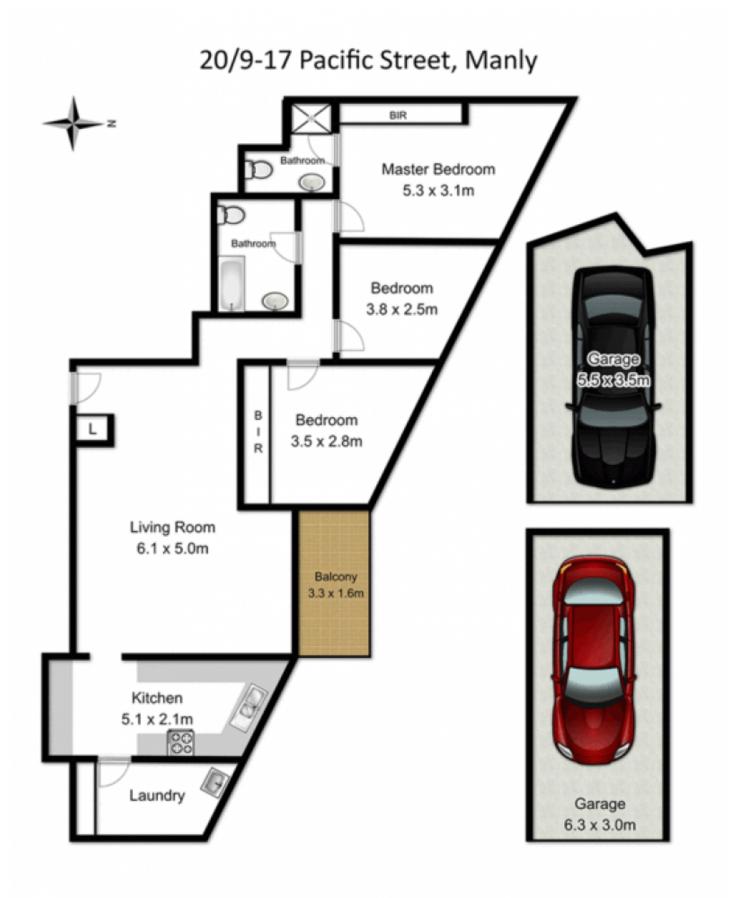

## 20/9-17 Pacific Street MANLY NSW

CHECK OUT THE WAVES before your morning swim, a stroll along the foreshore then enjoy a coffee at one of the many cafes along Manly beachfront. This apartment could be a life changer. With north/easterly ocean views, this THREE bedroom apartment is just mere metres to Manly Beach. Covering a generous 143m2 on title and located on the 7th floor of the iconic South Pacific security building, features include:

\*Three bedrooms, main with ensuite

- \*Spacious, north facing living areas
- \*Modern kitchen
- \*Main bathroom with bath
- \*Freshly painted and new carpet
- \*TWO LOCK UP GARAGES