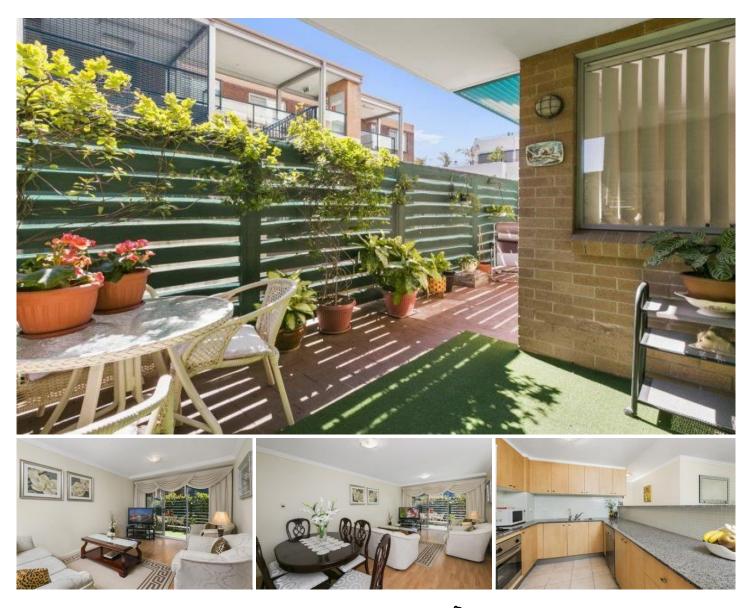

## 42/1-3 Delmar Parade DEE WHY NSW

North facing apartment in the hub of Dee Why, close to city transport and a stroll to the beach and shops.

Modern and spacious lounge, dining area, gas open plan kitchen with granite benchtops.Two large bedrooms opening onto the courtyard, main with ensuite & built-ins. Internal laundry. Lift access.

- Pool & sauna in complex and security carspace
- Walk to shops & transport
- Two entrances to the block, from both Delmar Parade and Sturdee Parade,

opposite Dee Why Grand.

- Cats on application