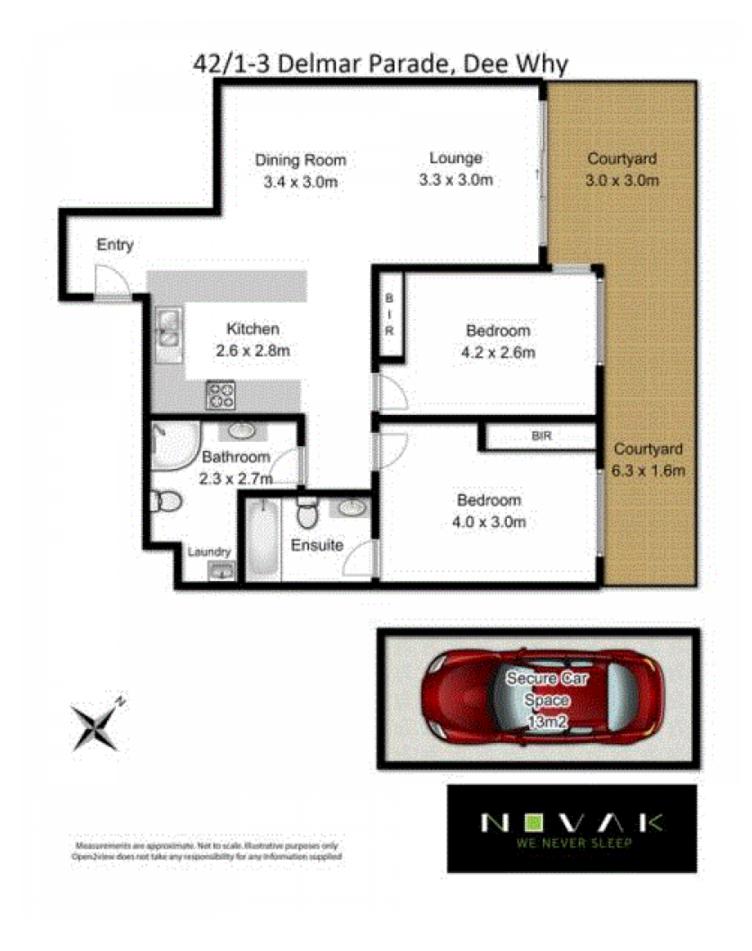

## 42/1-3 Delmar Parade DEE WHY NSW

North facing apartment in the hub of Dee Why, close to city transport and a stroll to the beach and shops.

Modern and spacious lounge, dining area, gas open plan kitchen with granite benchtops.Two large bedrooms opening onto the courtyard, main with ensuite & built-ins. Internal laundry. Lift access.

- Pool & sauna in complex and security carspace
- Walk to shops & transport
- Two entrances to the block, from both Delmar Parade and Sturdee Parade,

opposite Dee Why Grand.

- Cats on application