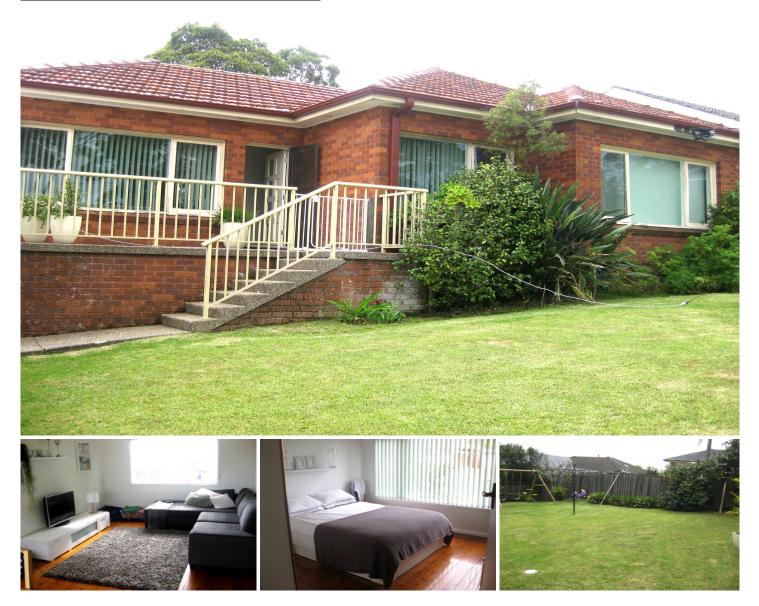

## **18 Robyn Avenue FRENCHS FOREST NSW**

Discover the perfect family home that combines comfort, space, and outdoor enjoyment! This charming 3-bedroom house offers a spacious open-plan layout.

3 generously sized bedrooms

Large level yard, fully enclosed for privacy and security

Open-plan design connecting kitchen, lounge, and dining areas with air conditioning.

Covered carport for your convenience plus off street parking.

Enjoy the abundance of natural light with the rear to north aspect. Whether you're entertaining guests or spending quality time with family, the seamless flow between the kitchen, lounge, and dining areas ensures a comfortable living experience.