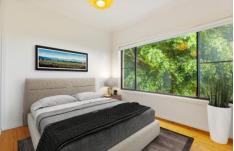

## 265 Warringah Road BEACON HILL NSW

This THREE bedroom cottage (all with built in wardrobes) has POLISHED FLOORBOARDS throughout. There is a good size L-shape lounge/dining room, an open plan kitchen to the second living area, The bathroom has been modernised and has a bath with shower. Paved BBQ area. External laundry with room for storage.