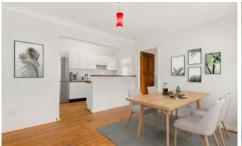

## 265 Warringah Road BEACON HILL NSW

This THREE bedroom cottage (all with built in wardrobes) has POLISHED FLOORBOARDS throughout. There is a good size L-shape lounge/dining room, an open plan kitchen to the second living area, The bathroom has been modernised and has a bath with shower. Paved BBQ area. External laundry with room for storage.