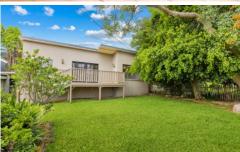

## 265 Warringah Road BEACON HILL NSW

This THREE bedroom cottage (all with built in wardrobes) has POLISHED FLOORBOARDS throughout. There is a good size L-shape lounge/dining room, an open plan kitchen to the second living area, The bathroom has been modernised and has a bath with shower. Paved BBQ area. External laundry with room for storage.