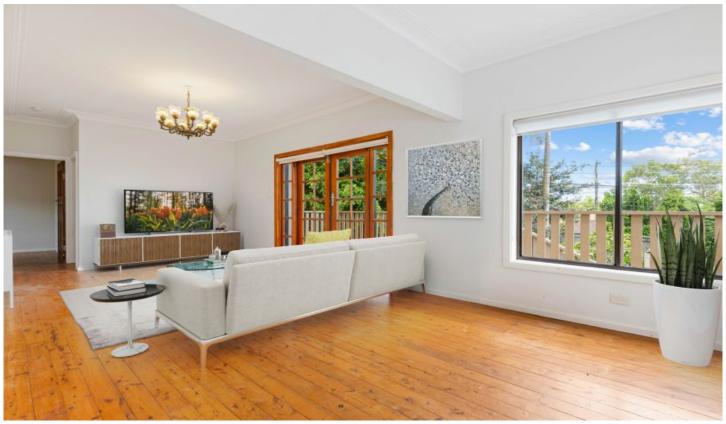

## 265 Warringah Road BEACON HILL NSW

This THREE bedroom cottage (all with built in wardrobes) has POLISHED FLOORBOARDS throughout. There is a good size L-shape lounge/dining room, an open plan kitchen to the second living area, The bathroom has been modernised and has a bath with shower. Paved BBQ area. External laundry with room for storage.

Plenty of parking with tandem carport. Pets on application. Please note. Photos include virtual furniture.

3 📭 1 🖺 1 🗬

Type: House

**View :** https://www.oneagencyhazlettpoole.com.au/lease /nsw/northern-beaches/beacon-hill/residential/ho