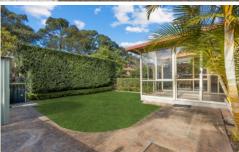

## TWO LIVING AREAS + GLASS CONSERVATORY

There is an easy flow of living spaces in this double story townhouse. A tiled entrance leads into the spacious formal lounge dining. There is a modern open plan kitchen with dishwasher opening to the informal living/dining and leads to the glass conservatory and level back yard with shed. A gate from the yard opens to the reserve where kids can be seen playing together. Upstairs the three bedrooms are double in size with built in wardrobes and the main enjoys an ensuite bathroom.