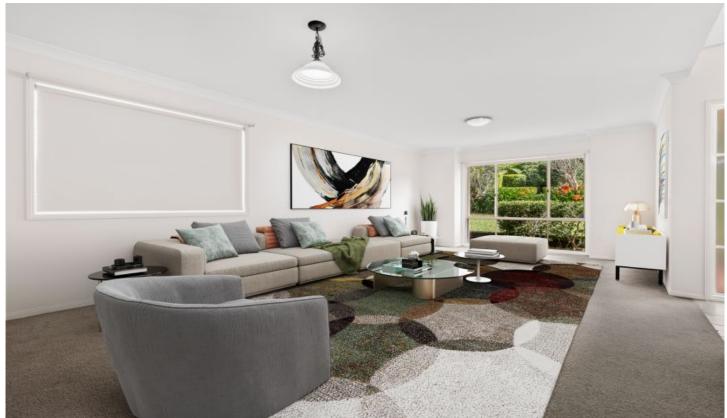

## TWO LIVING AREAS + GLASS CONSERVATORY

There is an easy flow of living spaces in this double story townhouse. A tiled entrance leads into the spacious formal lounge dining. There is a modern open plan kitchen with dishwasher opening to the informal living/dining and leads to the glass conservatory and level back yard with shed. A gate from the yard opens to the reserve where kids can be seen playing together. Upstairs the three bedrooms are double in size with built in wardrobes and the main enjoys an ensuite bathroom.

The townhouse is painted in muted colours with a soft grey carpet throughout.

Other features include: Downstairs guest toilet Internal laundry

For full version visit the website