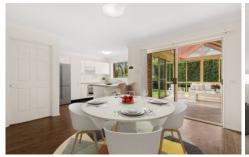

## TWO LIVING AREAS + GLASS CONSERVATORY

There is an easy flow of living spaces in this double story townhouse. A tiled entrance leads into the spacious formal lounge dining. There is a modern open plan kitchen with dishwasher opening to the informal living/dining and leads to the glass conservatory and level back yard with shed. A gate from the yard opens to the reserve where kids can be seen playing together. Upstairs the three bedrooms are double in size with built in wardrobes and the main enjoys an ensuite bathroom.