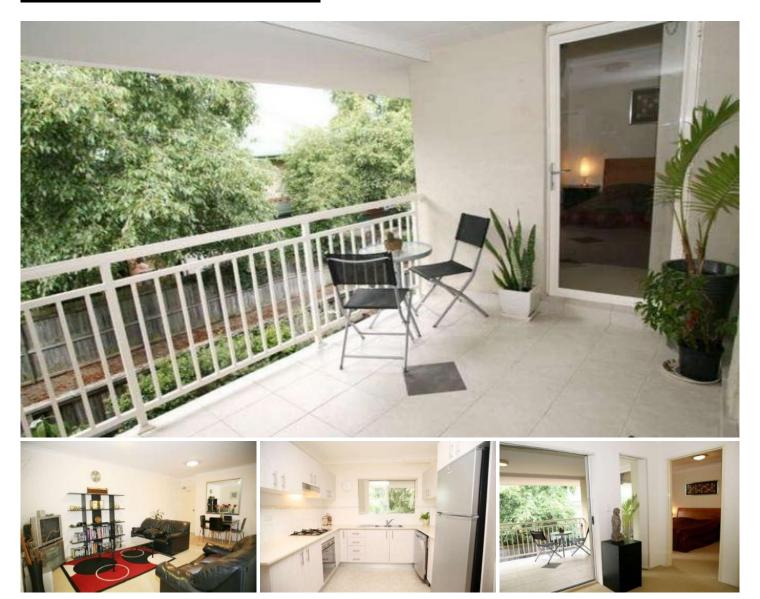

## 15/80 Old Pittwater Road BROOKVALE NSW

This extra large one bedroom unit located at the rear of the block has all you need! The large kitchen enjoys gas cooking, Caerstone benchtops and a dishwasher. The massive living area opens to the entertainment size large balcony. There is a full size modern bathroom with bath and separate shower and an internal laundry. A queen size bedroom, with built in wardrobe, also has a door to the balcony. The apartment is located at the back of the complex. There is a secure carspace and storage room. All this just a short walk to Warringah Mall and transport.