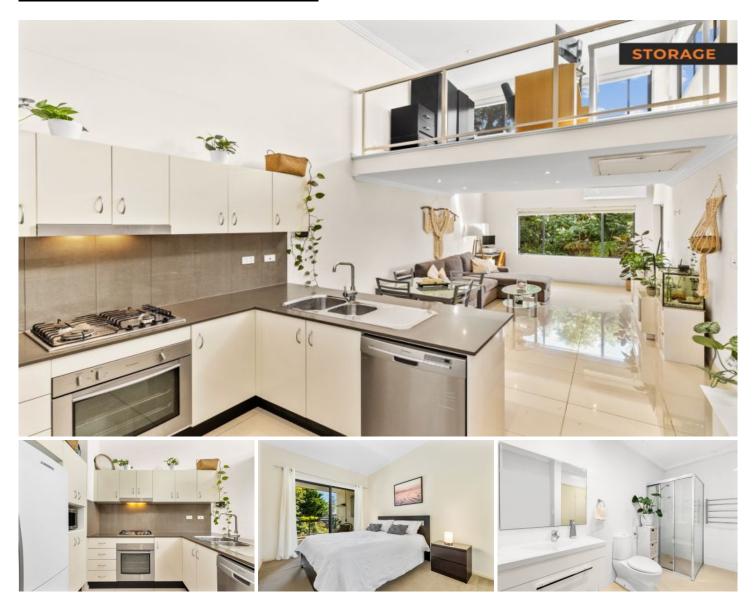

## 15/46 Kentwell Road ALLAMBIE HEIGHTS NSW

Stylish and spacious 1 bedroom apartment that ticks all the boxes and with a storage area that will surprise!

Part of a modern boutique security building with lift, this top floor, totally private and quiet apartment at the rear of the building has air-conditioning and is bathed in sun all day. The apartment also enjoys open pleasant outlooks and views across the district. Extra high ceilings and large windows makes this gorgeous apartment feel bright and airy.

Located in a desirable residential area with the convenience of neighbourhood shops, the bus stop at the gate and includes secure basement parking.

Features include: dishwasher, gas cook top, electric oven, air conditioning, built in wardrobe, internal laundry, under cover balcony with access from both living room and