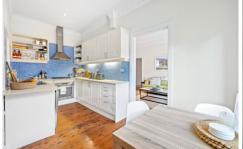

The master bedroom with built-ins flows into an airy sun room/ home office area with harbour views, whilst the kitchen offers modern finishes. Additions include a lock up garage, external laundry facilities, plus a second external communal courtyard at the rear. The tidy bathroom contains both a bath and shower. Conveniently positioned in a highly sought after location in a whisper quiet street, enjoy the short stroll to Manly Wharf, cafes, shops,