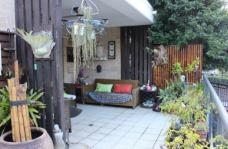

## MODERN TERRACE APARTMENT

This private, ground floor security apartment is bathed in northerly light. Featuring a big lounge and dining area with air conditioning which leads out to the spacious, partly undercover, north-facing terrace, just perfect for entertaining. There is a modern kitchen with granite bench tops, stainless steel appliances, dishwasher, plenty of cupboard space and gas cooking. Both bedrooms are double in size and both have built in wardrobes. The bathroom is well appointed and has a full size bath.