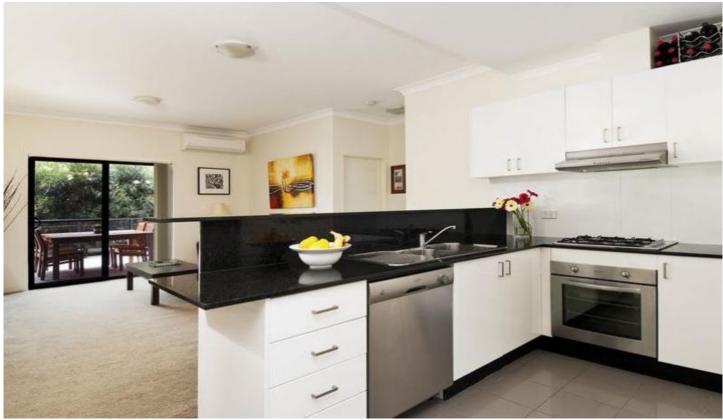

## MODERN TERRACE APARTMENT

This private, ground floor security apartment is bathed in northerly light. Featuring a big lounge and dining area with air conditioning which leads out to the spacious, partly undercover, north-facing terrace, just perfect for entertaining. There is a modern kitchen with granite bench tops, stainless steel appliances, dishwasher, plenty of cupboard space and gas cooking. Both bedrooms are double in size and both have built in wardrobes. The bathroom is well appointed and has a full size bath.