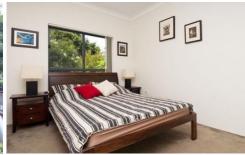

## MODERN TERRACE APARTMENT

This private, ground floor security apartment is bathed in northerly light. Featuring a big lounge and dining area with air conditioning which leads out to the spacious, partly undercover, north-facing terrace, just perfect for entertaining. There is a modern kitchen with granite bench tops, stainless steel appliances, dishwasher, plenty of cupboard space and gas cooking. Both bedrooms are double in size and both have built in wardrobes. The bathroom is well appointed and has a full size bath.