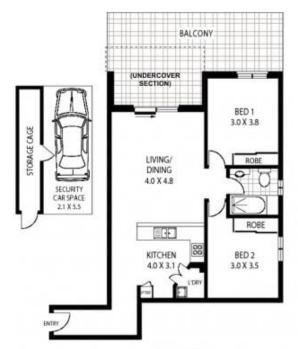

## MODERN TERRACE APARTMENT

This private, ground floor security apartment is bathed in northerly light. Featuring a big lounge and dining area with air conditioning which leads out to the spacious, partly undercover, north-facing terrace, just perfect for entertaining. There is a modern kitchen with granite bench tops, stainless steel appliances, dishwasher, plenty of cupboard space and gas cooking. Both bedrooms are double in size and both have built in wardrobes. The bathroom is well appointed and has a full size bath.

Other features include:

- \*Pets allowable (subject to body corporate approval)
- \* Internal laundry
- \* Secure underground car space with a large lock-up storage cage

2 📭 1 🔓 1 😭

**Type:** Apartment

**View :** https://www.oneagencyhazlettpoole.com.au/lease /nsw/northern-beaches/brookvale/residential/apar

tment/7921544

Robyn Hazlett-Poole 02 8038 1200

For full version visit the website

GROUND FLOOR

1/10 FUNDA PLACE

BROOKVALE

Peer Pier Stederner: Horonive Gar anny Net prime, sits prime an intensier as an expressionis quies only the approximation or extraction and an expression of piers in the intensity of any pulsars only (the intermation other what is a subtle should be expressed on the over-impatrix, long-impatry transitioning coverage.