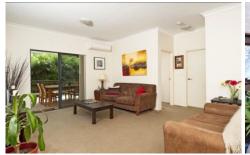

## MODERN TERRACE APARTMENT

This private, ground floor security apartment is bathed in northerly light. Featuring a big lounge and dining area with air conditioning which leads out to the spacious, partly undercover, north-facing terrace, just perfect for entertaining. There is a modern kitchen with granite bench tops, stainless steel appliances, dishwasher, plenty of cupboard space and gas cooking. Both bedrooms are double in size and both have built in wardrobes. The bathroom is well appointed and has a full size bath.