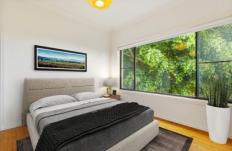

## 265 Warringah Road BEACON HILL NSW

This THREE bedroom cottage (all with built in wardrobes) has POLISHED FLOORBOARDS throughout. There is a good size L-shape lounge/dining room, an open plan kitchen to the second living area, The bathroom has been modernised and has a bath with shower. Paved BBQ area. External laundry with room for storage.