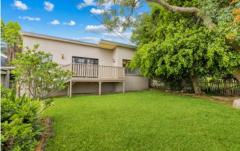

## 265 Warringah Road BEACON HILL NSW

This THREE bedroom cottage (all with built in wardrobes) has POLISHED FLOORBOARDS throughout. There is a good size L-shape lounge/dining room, an open plan kitchen to the second living area, The bathroom has been modernised and has a bath with shower. Paved BBQ area. External laundry with room for storage.