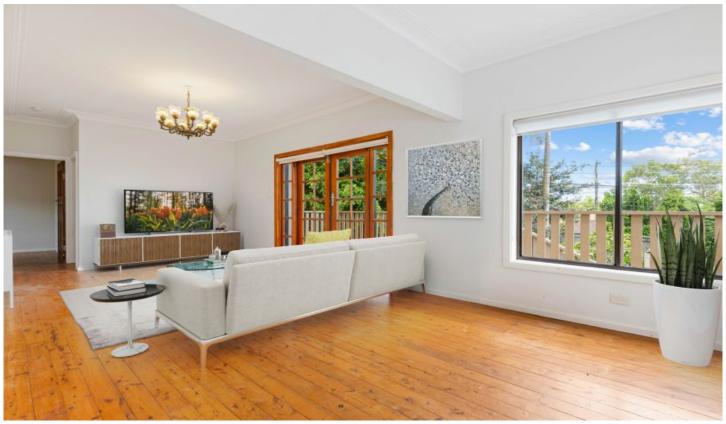

## 265 Warringah Road BEACON HILL NSW

This THREE bedroom cottage (all with built in wardrobes) has POLISHED FLOORBOARDS throughout. There is a good size L-shape lounge/dining room, an open plan kitchen to the second living area, The bathroom has been modernised and has a bath with shower. Paved BBQ area. External laundry with room for storage.

Plenty of parking with tandem carport. Pets on application. Please note. Photos include virtual furniture.

3 🕮 1 🖺 1 🖨

Type: House

**View :** https://www.oneagencyhazlettpoole.com.au/lease /nsw/northern-beaches/beacon-hill/residential/ho