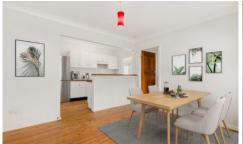

## 265 Warringah Road BEACON HILL NSW

This THREE bedroom cottage (all with built in wardrobes) has POLISHED FLOORBOARDS throughout. There is a good size L-shape lounge/dining room, an open plan kitchen to the second living area, The bathroom has been modernised and has a bath with shower. Paved BBQ area. External laundry with room for storage.