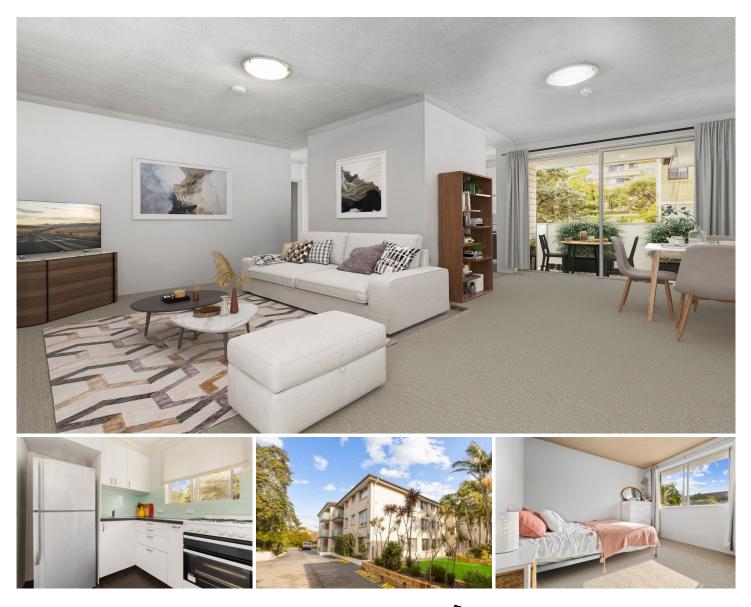

## 5/12 Ronald Avenue FRESHWATER NSW

This two-bedroom unit is situated in a quiet cul-de-sac and is a convenient walk to both Freshwater and Curl Curl. Situated on the top floor and set back from the road, this charming unit faces east with an abundance of morning sunshine and a north facing bedroom. Complimented with a large L-shaped lounge and dining area that leads to the balcony.. The modern kitchen with gas cooking flows off the lounge adjacent to the balcony and the laundry has plenty of cupboard space. The main bedroom is generous with a north facing window and wardrobe. The 2nd bedroom is double in size. The light filled bathroom is in good original condition with a shower over bath. A carport is conveniently located near the entrance. Sorry, no pets.

Please note this property has been digitally styled. For full version visit the website