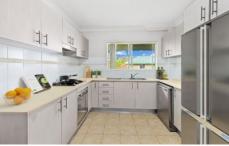

## When Size Matters

This extra large one bedroom unit located at the rear of the block has all you need! The large kitchen enjoys gas cooking, Caerstone benchtops and a dishwasher. The massive living area opens to the entertainment size large balcony. There is a full size modern bathroom and an internal laundry. A queen size bedroom with built in wardrobe also has a door to the balcony. The apartment is located at the back of the complex. There is a secure carspace and storage room. All this just a short walk to Warringah Mall and transport.