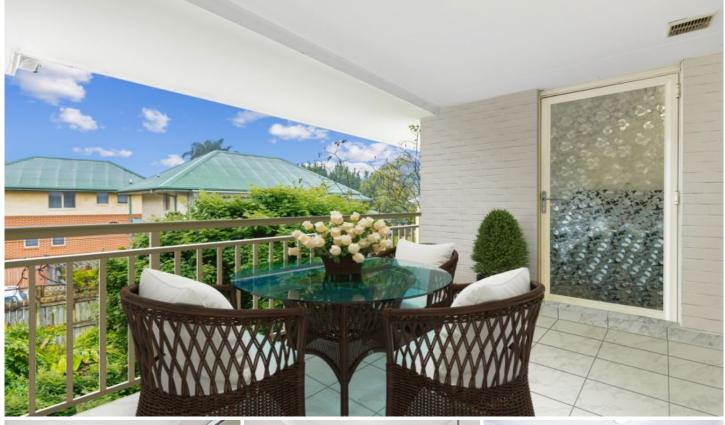

## When Size Matters

This extra large one bedroom unit located at the rear of the block has all you need! The large kitchen enjoys gas cooking, Caerstone benchtops and a dishwasher. The massive living area opens to the entertainment size large balcony. There is a full size modern bathroom and an internal laundry. A queen size bedroom with built in wardrobe also has a door to the balcony. The apartment is located at the back of the complex. There is a secure carspace and storage room. All this just a short walk to Warringah Mall and transport.