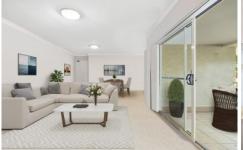

## When Size Matters

This extra large one bedroom unit located at the rear of the block has all you need! The large kitchen enjoys gas cooking, Caerstone benchtops and a dishwasher. The massive living area opens to the entertainment size large balcony. There is a full size modern bathroom and an internal laundry. A queen size bedroom with built in wardrobe also has a door to the balcony. The apartment is located at the back of the complex. There is a secure carspace and storage room. All this just a short walk to Warringah Mall and transport.