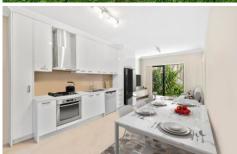

## 102D Carawa Road CROMER NSW

- Stunning 2 bedroom house
- Generous living and dining area opening to sunny deck
- Modern kitchen with gas cooking and stainless steel appliances
- Tiled floors throughout, gas bayonet
- Two queen sized bedrooms, both with mirrored built-in wardrobes
- Two modern bathrooms
- Internal laundry
- Generous alfresco entertaining area & wrap-around deck
- Private garden oasis with a beautiful leafy outlook
- Bonus garden storage shed
- Tandem style parking for 2 cars
- In a great location on a quiet street