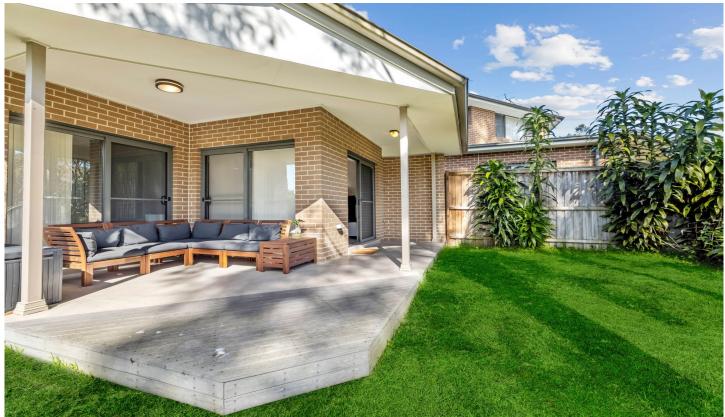

## 102D Carawa Road CROMER NSW

- Stunning 2 bedroom house
- Generous living and dining area opening to sunny deck
- Modern kitchen with gas cooking and stainless steel appliances
- Tiled floors throughout, gas bayonet
- Two queen sized bedrooms, both with mirrored built-in wardrobes
- Two modern bathrooms
- Internal laundry
- Generous alfresco entertaining area & wrap-around deck
- Private garden oasis with a beautiful leafy outlook
- Bonus garden storage shed
- Tandem style parking for 2 cars
- In a great location on a quiet street