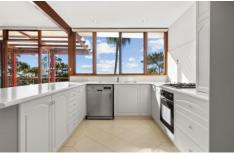

## 41 Lindley Avenue NARRABEEN NSW

This three bedroom home offers the perfect work from home scenario. A big downstairs rumpus, with separate entrance and front porch, allows you to keep work separate from home life. Upstairs, you will find the large open plan kitchen and living room that leads to the entertaining size deck with views of the lake and ocean. A perfect spot for alfresco living. There are three good size bedrooms, two with built ins, bathroom with bath and separate shower, a separate toilet and a laundry. This property is best suited to an older family as there is no back yard. Pets are considered on application however not suitable for dogs as no dog proof fencing.