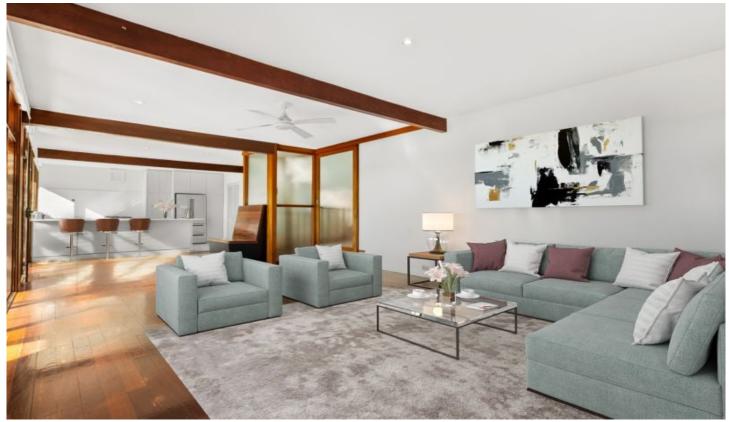

## 41 Lindley Avenue NARRABEEN NSW

This three bedroom home offers the perfect work from home scenario. A big downstairs rumpus, with separate entrance and front porch, allows you to keep work separate from home life. Upstairs, you will find the large open plan kitchen and living room that leads to the entertaining size deck with views of the lake and ocean. A perfect spot for alfresco living. There are three good size bedrooms, two with built ins, bathroom with bath and separate shower, a separate toilet and a laundry. This property is best suited to an older family as there is no back yard. Pets are considered on application however not suitable for dogs as no dog proof fencing.