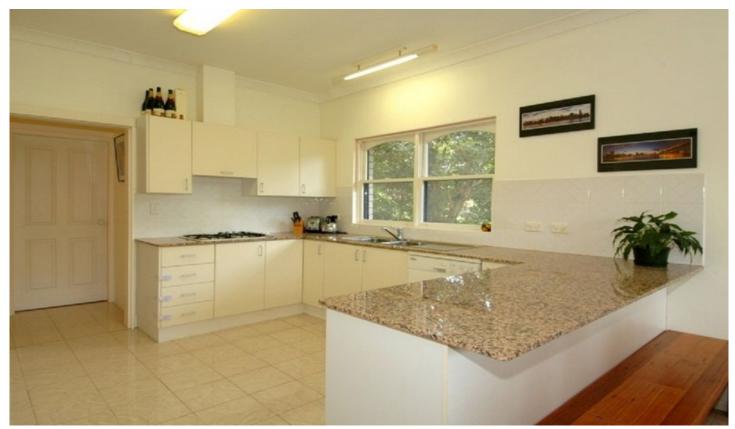

## **5A Winslea Avenue FRENCHS FOREST NSW**

Situated in a quiet cul de sac overlooking the bush and waterfall is this bright and airy modern 4 bedroom family home. The L shaped dining/living area is open plan to the modern kitchen with dishwasher. There are four bedrooms, three with built-in wardrobes. The home includes a shared laundry, SHARED BACKYARD and an under cover car space. Gas and water included. NOT SUITABLE FOR DOGS.