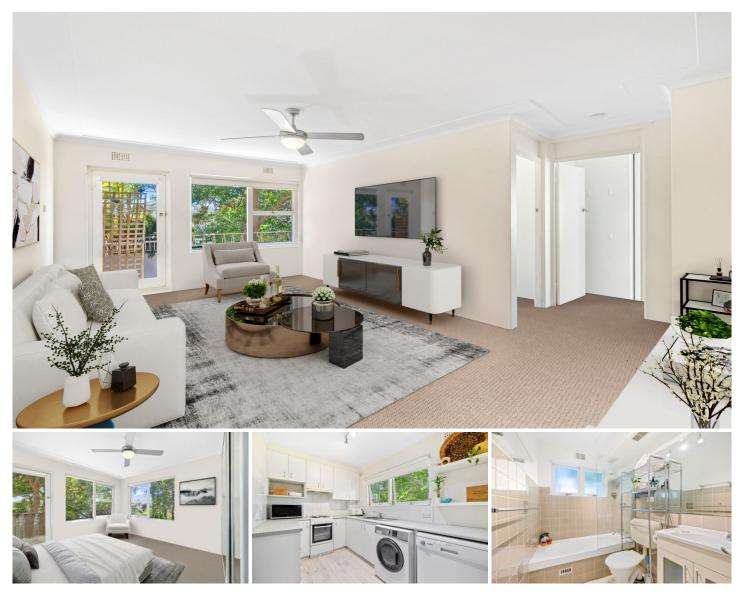

## 8/14 The Crescent DEE WHY NSW

This spacious, bright and sunny 2 bedroom unit enjoys a leafy outlook.

## Features include:

Spacious combined lounge/dining opens to balcony Large main bedroom with access to balcony Modern kitchen with dishwasher and laundry facilities (does not include washing machine) Built in wardrobes in both bedrooms Quiet rear of the block position Full size bathroom Under cover parking PLUS a lock-up storeroom. Located close to beach, shops, cafes and transport. Property has been digitally styled and is indicative only.