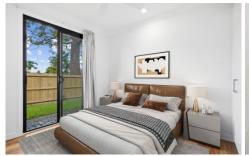

Stunning kitchen, stone benchtops, stainless steel appliances and ample cupboard space.

Open living area, flows out to the outdoor fully fenced grassed back yard.

\* Air conditioning

Two large bedrooms, built in robes, both with sliding doors to the garden