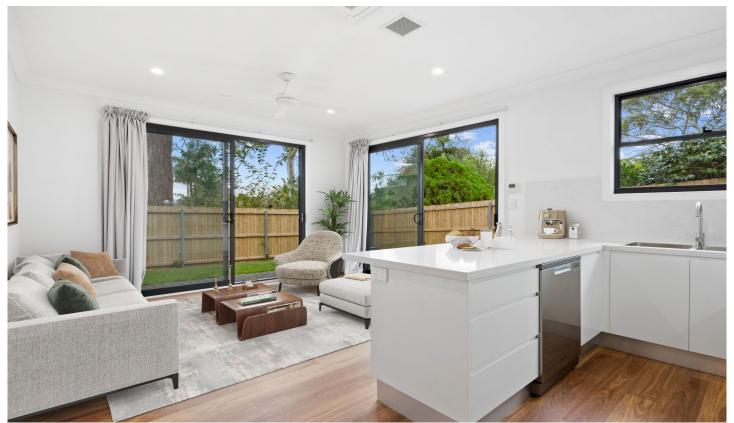

## 82A Dareen Street FRENCHS FOREST NSW

Enjoying a private position set back to the rear of the property, the home boasts size, with open plan living/kitchen area, opening to a private secure, grassed backyard. You wont be disappointed! Located only a short stroll to Skyline Shops and it's easy access to cafes, child care centres and buses.

Stunning kitchen, stone benchtops, stainless steel appliances and ample cupboard space.

Open living area, flows out to the outdoor fully fenced grassed back yard.

\* Air conditioning

Two large bedrooms, built in robes, both with sliding doors to the garden